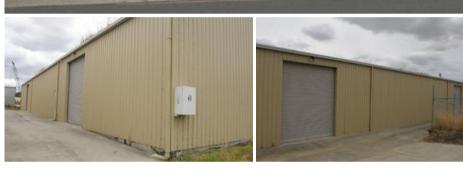

## NEAR NEW FACTORY/WAREHOUSE

- \* Concrete block & steel factory of approx 500m2 located in an Industrial Court
- \* Very easy access to & from the Princes Highway
- \* Unisex disabled toilet, security system & high clearance
- \* 2 x roller doors
- \* Vehicle turning bay at the rear