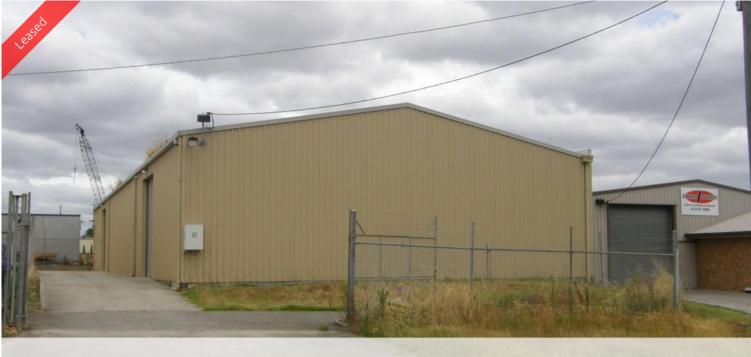

## NEAR NEW FACTORY/WAREHOUSE

- \* Concrete block & steel factory of approx 500m2 located in an Industrial Court
- \* Very easy access to & from the Princes Highway
- \* Unisex disabled toilet, security system & high clearance
- \* 2 x roller doors
- \* Vehicle turning bay at the rear