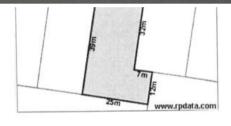

| Ргісе            | \$24,000 + GST +<br>Outgoings |
|------------------|-------------------------------|
| Property<br>Type | commercial                    |
| Property ID      | 746                           |
| Land Area        | 884 m2                        |
| Floor Area       | 500 m2                        |