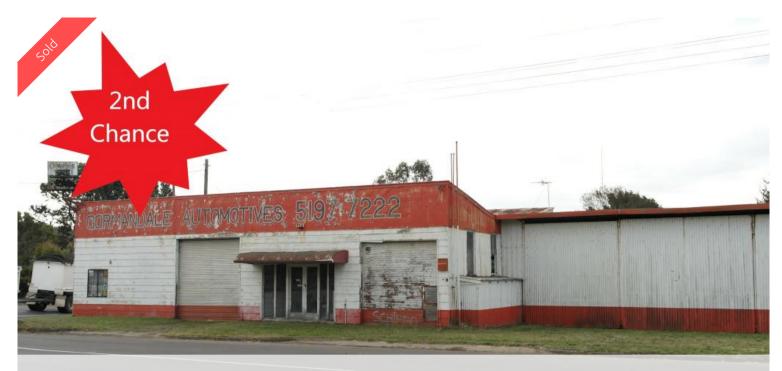

# 22 Main Rd, Gormandale

## Huge Garage PLUS House

\* Located on a 1773 sq.m allotment- The Gormadale Garage is a known landmark for most central Gippslanders.

- \* Huge Garaging of 380m2 with 6 vehicles doors, high clearance and 3 phase power
- \* The residence of 2 bedrooms plus, bungalow is need of some restoration, but offers potential to restore, extend or renovate
- \* 100,000 litres water tank capability on site
- \* A Unique property with huge upside in a prominent location.