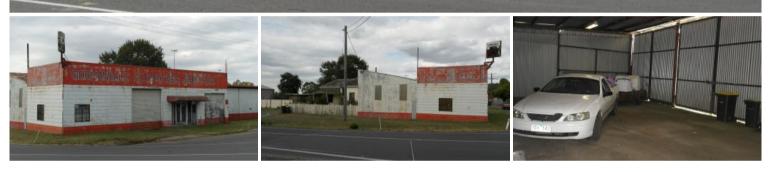

# 22 Main Rd, Gormandale

## Huge Garage PLUS House

\* Located on a 1773 sq.m allotment- The Gormadale Garage is a known landmark for most central Gippslanders.

- \* Huge Garaging of 380m2 with 6 vehicles doors, high clearance and 3 phase power
- \* The residence of 2 bedrooms plus, bungalow is need of some restoration, but offers potential to restore, extend or renovate
- \* 100,000 litres water tank capability on site
- \* A Unique property with huge upside in a prominent location.