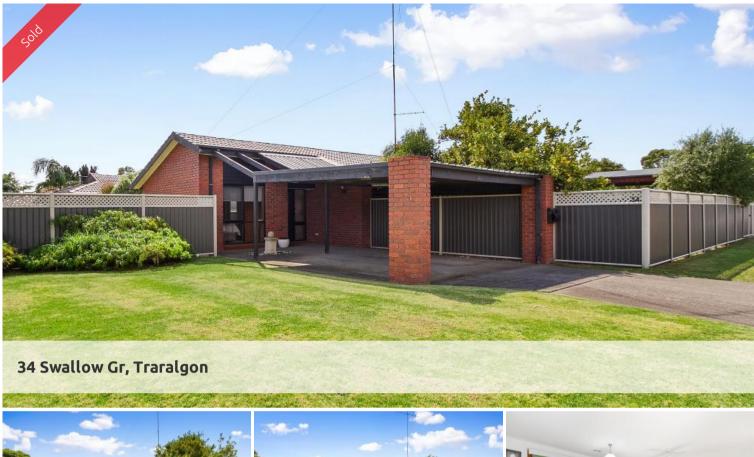

## FAMILY LIVING WEST END

\* Situated in the heart of Traralgon's West End is this well cared for immaculate family home

- \* Featuring 3 bedrooms plus study area and ensuite to main bedroom
- \* Light and bright living areas with timber flooring and access to outdoor entertaining
- \* Gas central heating plus reverse cycle air conditioning
- \* 3kw solar system with new 5kw invertor helps keep the bills low
- \* Modern bright kitchen with dishwasher and corner pantry
- \* Outside there is a double carport plus a single high clearance carport which is ideal for boat or caravan storage behind a secure gate
- \* Low maintenance yard which is fully enclosed and private
- \* Fantastic man cave shed, just in time for the football season
- \* A wonderful home in a desirable location