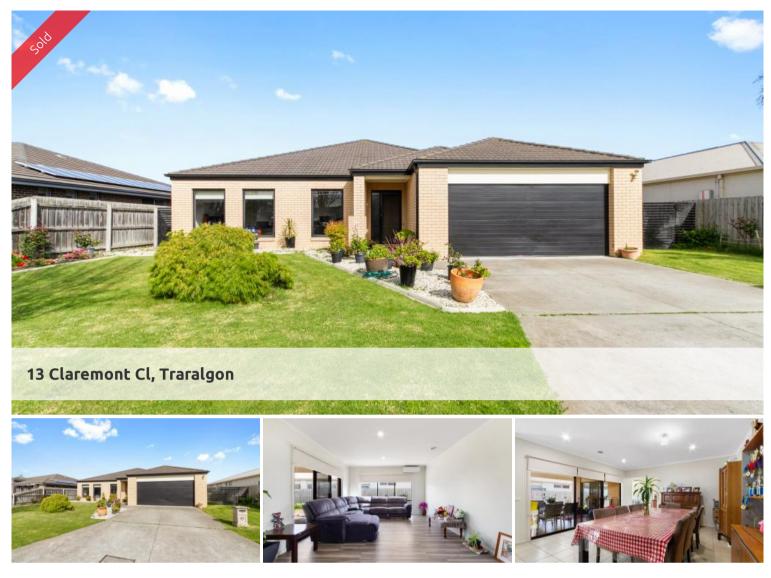

## SHERWOOD PARK LOCATION - FABULOUS FAMILY HOME

\* Located in a quiet court in this ever popular modern residential estate on an expansive 841m2 allotment

- \* 4 genuine bedrooms (huge master) plus a study also
- \* Substantial living zones formal lounge, large open kitchen/family/dining area opening onto a sheltered alfresco plus separate rumpus or theatre room
- \* Great floor plan designed for all the family's comforts of approx 240m2 in size
- \* Room beside the residence to allow for vehicle access to the rear yard
- \* Close to playing fields, town bus service & even just a comfortable stroll to the city centre

🚔 4 🔊 2 🛱 2

| Price         | SOLD        |
|---------------|-------------|
| Property Type | Residential |
| Property ID   | 2560        |