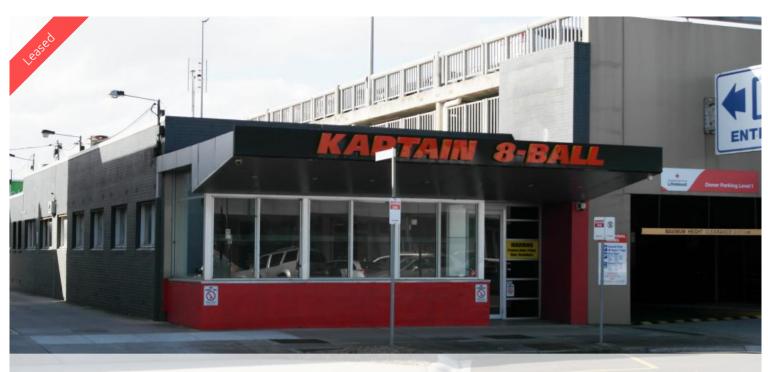

## 36-38 Hotham Street, Traralgon

## **EXPANSIVE BUILDING - GREAT LOCATION**

- \* Located next door to both the ANZ Bank & Council's multi-storey car-park.
- \* 338sqm of building area plus 76sqm outdoor area plus 2 on-site car-parks.
- \* Versatile & adaptive Retail/Office/Hospitality/Showroom with substantial natural light.
- \* Climate control throughout.