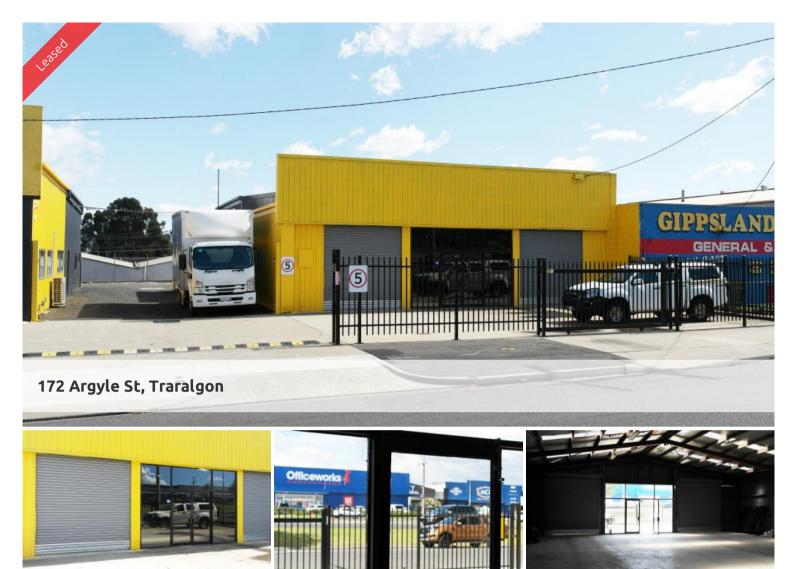

## PRINCES HIGHWAY - FACTORY/SHOWROOM

- \* Absolute Princes Highway frontage & prominence
- \* Approx 245sqm factory/showroom with display or parking tarmac at the front
- \* Additional on-street parking on service road
- \* Shared side driveway too
- \* Very prominent site adjacent to Hertz

| Ргісе            | \$36,000 + GST +<br>Outgoings |
|------------------|-------------------------------|
| Property<br>Type | Commercial                    |
| Property ID      | 2408                          |