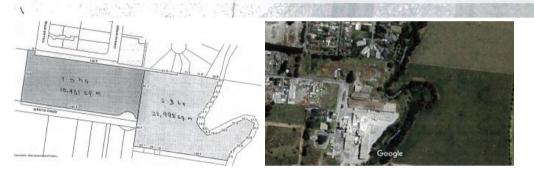

## Lot 1 Janette Street, Traralgon

## TRARALGON - INDUSTRIAL 1 - 3.3HA

\* Scarce broad-acre Industrial land

- \* Some old buildings that could be refurbished OR demolish and start afresh
- \* Fully serviced and accessible to B-doubles
- \* Adjacent to Sibelco in Janette St

🗔 3.30 ha

PriceSOLDProperty TypeCommercialProperty ID2404Land Area3.30 ha