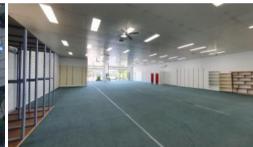

## PRINCES HIGHWAY FRONTAGE - "THE GOLDEN MILE"

- \* Building area of approx 600m² that was originally designed as 2 separate showroom/shops & could easily be converted back again if so desired
- \* Highly sought location with Highway frontage & on-site car-parking
- \* Land area 930m2 plus right of carriageway to roller door access
- \* Freeholds on Traralgon's "Golden Mile" are seldom offered for sale especially with vacant possession
- \* Mezzanine storage included