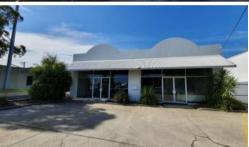

## PRINCES HIGHWAY FRONTAGE - "THE GOLDEN MILE"

- \* Building area of approx 600m² that was originally designed as 2 separate showroom/shops & could easily be converted back again if so desired
- \* Highly sought location with Highway frontage & on-site car-parking
- \* Land area 930m2 plus right of carriageway to roller door access
- \* Freeholds on Traralgon's "Golden Mile" are seldom offered for sale especially with vacant possession
- \* Mezzanine storage included

□ 930 m2

Price SOLD for \$758,000
Property Type Commercial

Property ID 2401 Land Area 930 m2