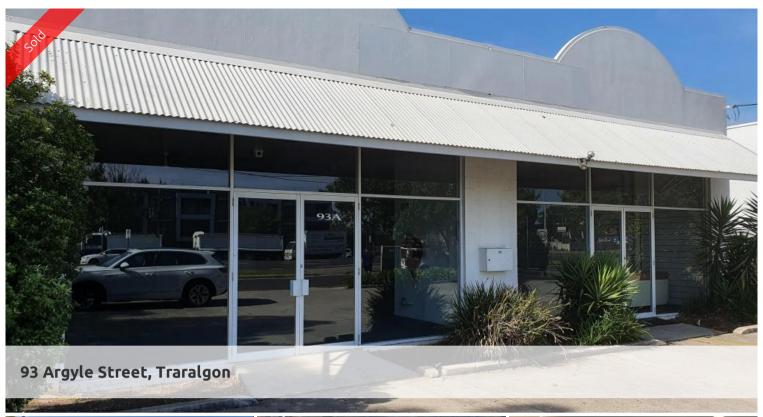

## PRINCES HIGHWAY FRONTAGE - "THE GOLDEN MILE"

- \* Building area of approx 600m² that was originally designed as 2 separate showroom/shops & could easily be converted back again if so desired
- \* Highly sought location with Highway frontage & on-site car-parking
- \* Land area 930m2 plus right of carriageway to roller door access
- \* Freeholds on Traralgon's "Golden Mile" are seldom offered for sale especially with vacant possession
- \* Mezzanine storage included

□ 930 m2

Price SOLD for \$758,000
Property Type Commercial

Property ID 2401 Land Area 930 m2