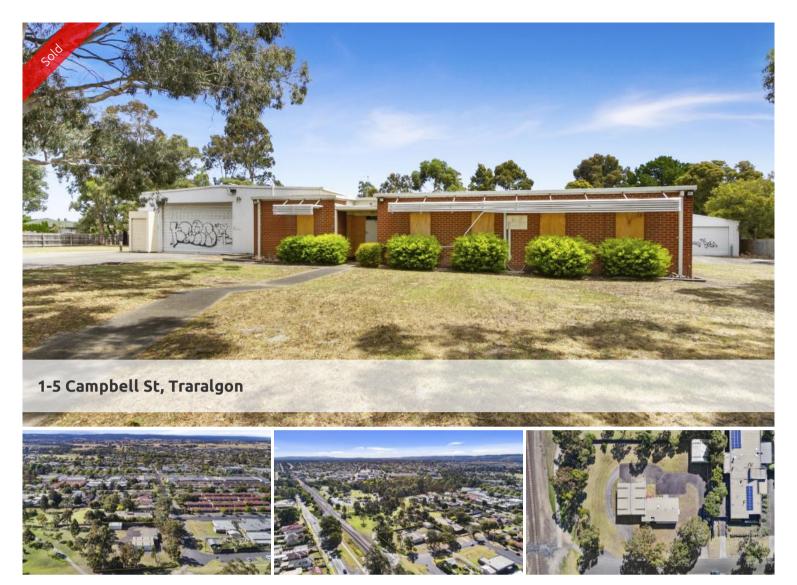

## EXPANSIVE SITE CLOSE TO CITY CENTRE

- \* Ex-Ambulance Station and on land area of 3,594m2 approximately
- \* Zoned General Residential 1
- \* Overlooking Hubert Osborne Park
- \* Fabulous Unit Development/Retirement/Nursing Home site
- \* Earn income in the meantime utilising current improvements
- Terms: 10% deposit, balance 60 days

🗔 3,594 m2

 Price
 SOLD for \$950,000

 Property Type
 Commercial

 Property ID
 2397

 Land Area
 3,594 m2