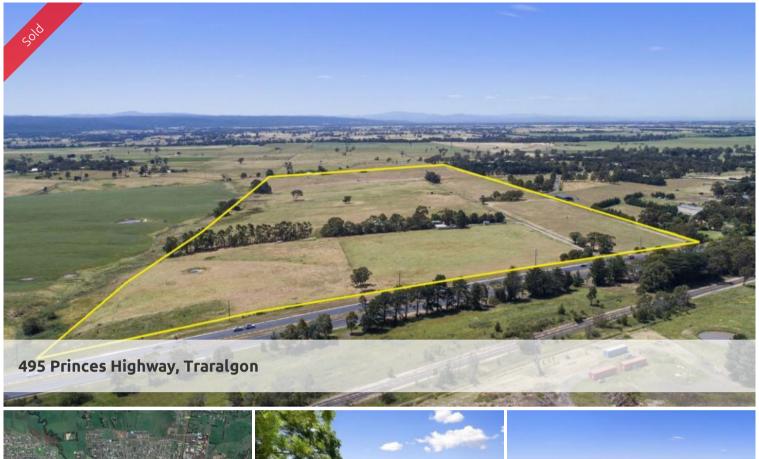

## CITY EDGE - 470 METRES OF HIGHWAY FRONTAGE

- $\mbox{\ensuremath{\star}}$  The first farming property to the East of Traralgon thriving regional city in Gippsland
- \* 106 acres (42.8ha) approximately offering future redevelopment (STCA) of both Commercial & Residential
- \* Commercial/Industrial land with Highway Frontage has once again become scarce here is an opportunity to land bank or commence application for rezoning

□ 106.00 ac

Price SOLD
Property Type Commercial
Property ID 2396
Land Area 106.00 ac