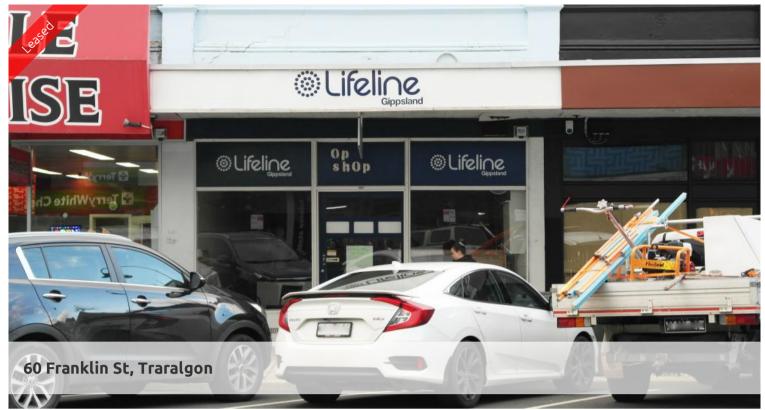

## FRANKLIN ST & UNDER \$30K - WOW

- \* Retail premises (also suit offices) of approx 125m2 plus rear car-park for 2 vehicles
- \* Sandwiched between ANZ & NBA Banks amidst neighbouring businesses Latrobe Health, Terry White Chemist, Traralgon Newsagency, Regal Jewellers, Aussie Home Loans, Westpac Bank & Chemist Warehouse
- \* Bee-hive location activity all around
- \* Both disabled & abled amenities
- \* Exceptionally competitive rental Enquire for inspection