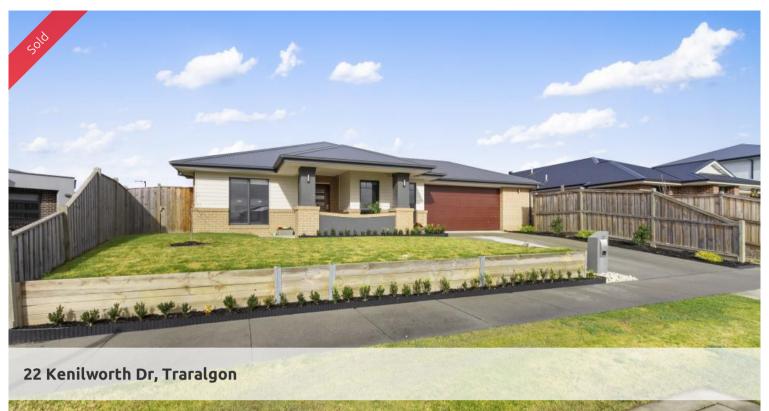

## **DESIRED LOCATION**

- $\mbox{*}$  Only 4 years young and situated in the popular Sherwood Estate close to playing fields and walking tracks
- \* 4 large bedrooms plus study including main with full ensuite and walk-in robe
- \* Spacious open living area with raised viewing zone plus a private front lounge
- \* Gas central heating plus rev cycle air conditioning
- \* Galley style kitchen with stainless steel appliances and large open pantry
- \* Large 6m x 7m garage with remote door plus internal access
- \* Outdoor undercover area with natural gas point
- \* Fully enclosed pool area with extensive decking
- \* Approximately 840m2 block
- \* Fantastic family living

Price SOLD for \$540,000
Property Type Residential

**Property Type** Reside **Property ID** 2269