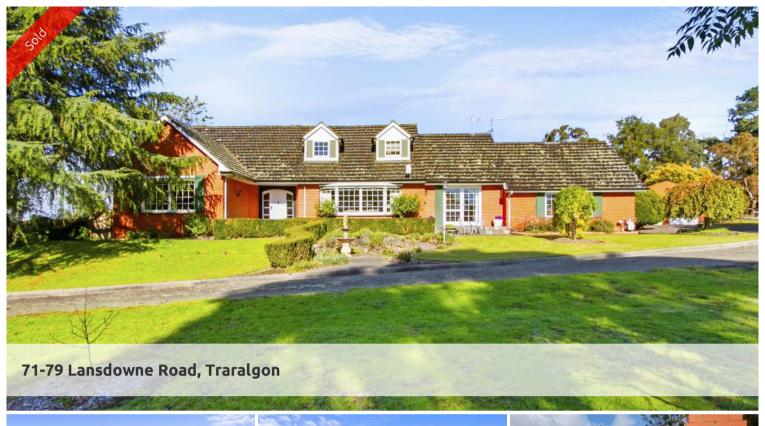

## 'ROSEHILL' ON LANSDOWNE

- \* It's not often you get the chance to purchase a unique property like 'Rosehill' but your opportunity has arrived
- \* Built in approximately 1969, this picturesque home sits on 1.6Ha (4 acres). Yet still only a few minutes to schools & CBD
- \* With rural views from every window and a small 1 acre paddock behind the house which is ideal for a horse or sheep
- \* The house features 4 bedrooms and 2 bathrooms, 3 living areas, updated kitchen with stone bench tops and walk-in pantry
- \* Hydronic central heating throughout plus a reverse cycle air conditioner
- \* Lovely gardens complete the picture and a space for a tennis or basketball court
- $\mbox{* A large rear undercover deck that overlooks the fully fenced in$ ground pool is the ideal spot for summer entertaining
- \* This property really does have all the room you need plus the town conveniences
- \* Don't delay in inspecting