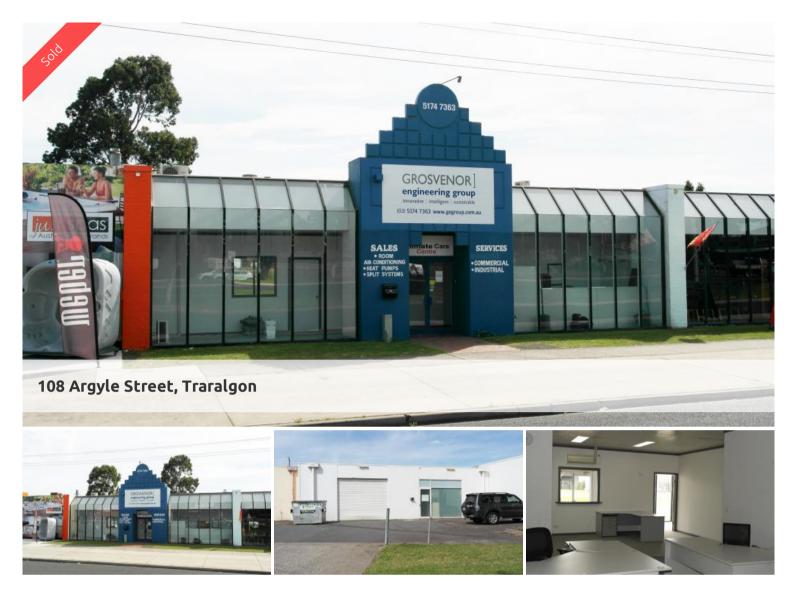

## PRINCES HIGHWAY PROMINENCE

- \* Modern approx 500sqm showroom/office/factory with huge daily passing traffic
- \* Very, very adaptable with dual street frontages
- $\ast$  Currently set up as 40% corporate offices & 60% factory/warehousing but easily converted to suit your needs
- \* Vehicular access from rear street
- \* 5 on-site car-parks plus additional car-parking on service road
- \* Seeking size & prominence? It's got them both
- \* Available for Sale or Lease plus GST & Outgoings

**Price** SOLD for \$565,000

**Property Type** Commercial **Property ID** 2223 **Warehouse Area** 500 m2

**Agent Details** 

Ted Addison - 0427 512 378