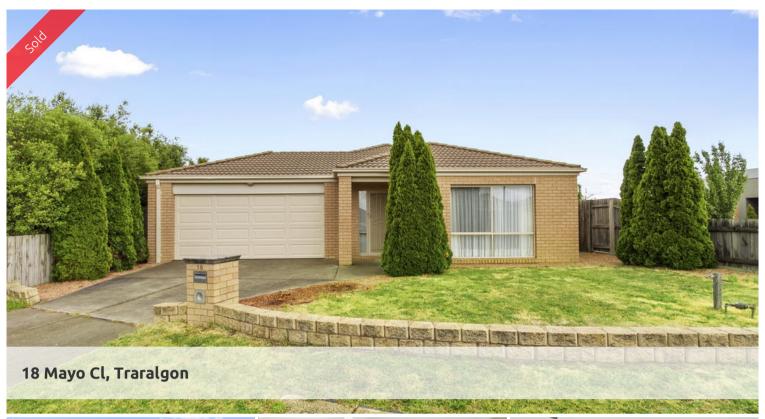

## HUGE LIVING ZONE - FABULOUS FLOORPLAN

- \* Ducted central heating & cooling
- \* Quiet court location
- \* Access to rear yard through double gates (a scarcity these days) lot size 690m2
- \* Brand new carpet throughout
- \* Direct access to home from double garage with rear roller door too
- \* Living zones with northerly aspect
- \* Extra large garden shedding too

Price SOLD for \$375,000
Property Type residential

Property ID 2101