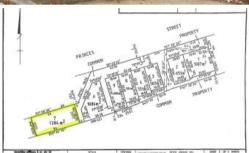

## IT'S GOT IT ALL - TRARALGON CBD

- \* Location Princes Highway address
- \* Size Land area 1284m2 Building area 590m2
- \* Adaptable Currently showroom & high clearance workshop, but exceptionally versatile for many, many uses
- \* Car-parking Minimum 12 on-site, could increase to 17
- \* Proximity Located in Traralgon's busy Business district & only 250m to Traralgon Railway Station
- \* Power 17kw solar system installed
- \* Security Alarm & remote monitoring camera systems
- \* Plus 3 high clearance roller doors too

□ 1,284 m2

\$78,500pa + GST +

Outgoings

**Property** Commercial

Туре

Property ID 2081 Land Area 1,284 m2