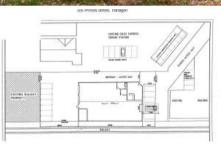

## IT'S GOT IT ALL - TRARALGON CBD

- \* Location Princes Highway address
- \* Size Land area 1284m2 Building area 590m2
- \* Adaptable Currently showroom & high clearance workshop, but exceptionally versatile for many, many uses
- \* Car-parking Minimum 12 on-site, could increase to 17
- \* Proximity Located in Traralgon's busy Business district & only 250m to Traralgon Railway Station
- \* Power 17kw solar system installed
- \* Security Alarm & remote monitoring camera systems
- \* Plus 3 high clearance roller doors too

□ 1,284 m2

\$78,500pa + GST +

Outgoings

**Property** Commercial

Туре

Property ID 2081 Land Area 1,284 m2