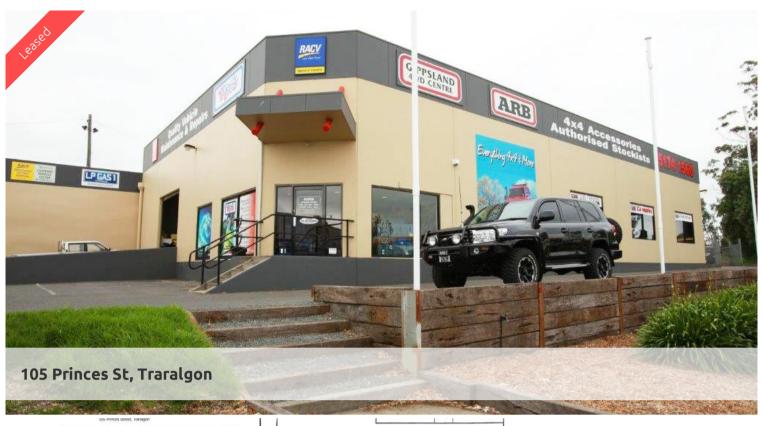

## IT'S GOT IT ALL - TRARALGON CBD

- \* Location Princes Highway address
- \* Size Land area 1284m2 Building area 590m2
- \* Adaptable Currently showroom & high clearance workshop, but exceptionally versatile for many, many uses
- \* Car-parking Minimum 12 on-site, could increase to 17
- \* Proximity Located in Traralgon's busy Business district & only 250m to Traralgon Railway Station
- \* Power 17kw solar system installed
- \* Security Alarm & remote monitoring camera systems
- \* Plus 3 high clearance roller doors too

□ 1,284 m2

\$78,500pa + GST +

Outgoings

**Property** Commercial

Туре

Property ID 2081 Land Area 1,284 m2