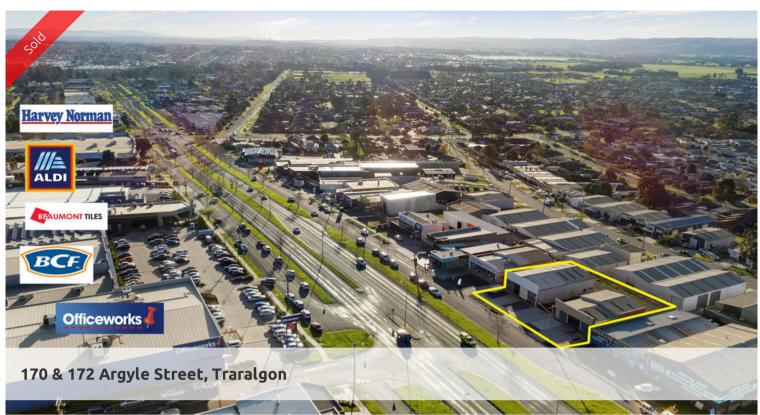

## SIDE-BY-SIDE

- \* Absolute Princes Highway Frontage
- \* 2 superb factory/showrooms each with rear access via side driveway
- \* Land area 964sqm each
- \* Building size 170 322.5sqm & 172 247.0sqm
- \* FOR LEASE \$32,500pa each + GST + Outgoings
- \* FOR SALE \$550,000 each + GST

PriceSOLDProperty TypecommercialProperty ID2041Land Area1,929 m2