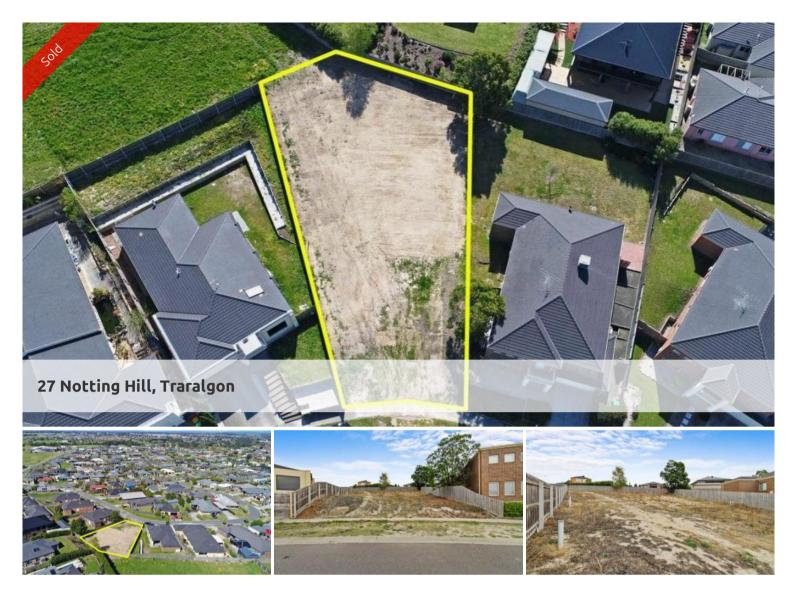

## 1/4 ACRE LOT AMONGST PRESTIGIOUS HOMES

- \* 1000m2 elevated lot in the popular Sherwood Park Estate
- \* All drainage already been done & a house plan (if you want it) is also available
- \* Lot fall is from rear to the front
- \* Thousands & thousands cheaper than any other quarter acre lot
- \* Easy 12 minute stroll to the city centre

🗔 1,000 m2

| Ргісе         | SOLD for \$140,000 |
|---------------|--------------------|
| Property Type | Residential        |
| Property ID   | 1959               |
| Land Area     | 1,000 m2           |