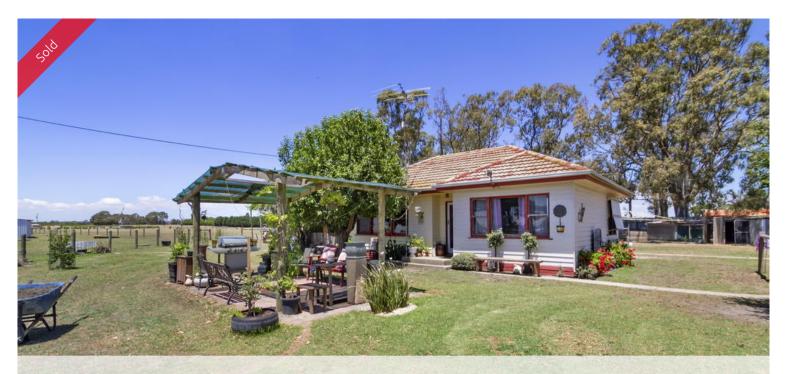

## 18 Friends Rd, Rosedale

## **EXCELLENT HORSE PROPERTY**

- \* On the edge of Rosedale sits this 9.749ha (24 acres) property well set up to accommodate horses
- \* Excellent yard fencing, round yard plus town water
- \* Abundant shedding & a 2 bedroom weatherboard home, set well back off the road
- \* Blind Joe's Creek is the rear bounary & an additional 8 acres is on a 99 year lease
- \* Great opportunity for horse lovers & an ability to also charge adjistment
- \* Don't delay

**Price** SOLD for \$405,000

Property Type residential Property ID 1834 Land Area 24.00 ac