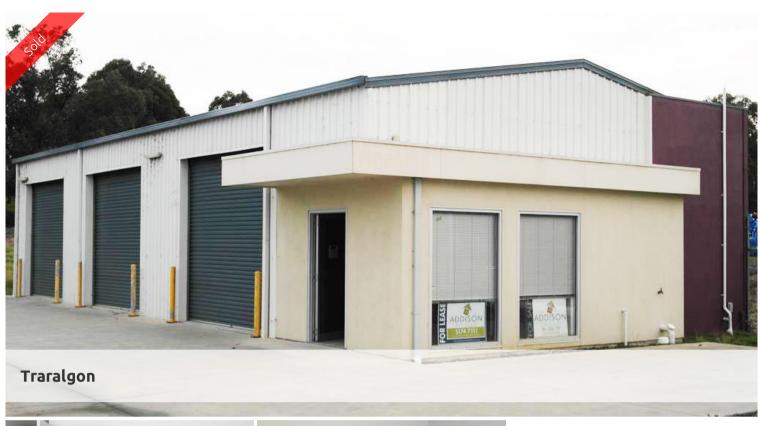

## **NEAR NEW SECURE FACTORY**

- \* Low on maintenance, high on effectiveness
- \* Office, toilets & 3 roller doors
- \* Building area of approx 180m2
- \* Total land area 290m2 in a group of 4
- \* Security fenced & security patrolled
- \* Easy access & egress to the Princes Highway
- \* Very clean & tidy package
- \* For lease at \$20,000pa + GST + Outgoings

Price SOLD for \$200,000
Property Type commercial

Property ID1748Land Area290 m2Warehouse Area180 m2Floor Area180 m2