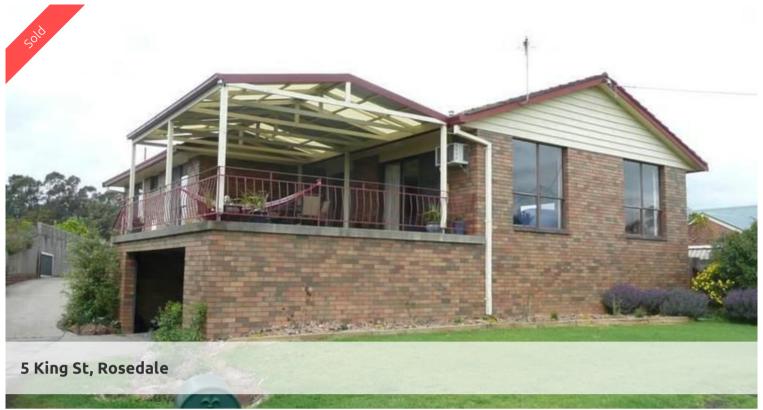

## **ROSEDALE - RIVER FLATS OUTLOOK**

- \*  $\underline{\mathsf{THINK\,BIG}}$  Plenty of space for the whole family in this 4 bedroom plus study residence
- \* Northerly aspect to Latrobe River flats & large front alfresco to enjoy the open views
- \* Offering lounge, dining & family rooms, built-in robes in 3 bedrooms
- \* Gas heating & cooking electric air conditioning
- \* Leased to March 2020 at \$360 per week
- \* Garage under alfresco plus carport & workshop in spacious rear yard Lot size approx  $980\text{m}^2$

Price SOLD for \$305,000

**Property Type** residential Property ID 1723