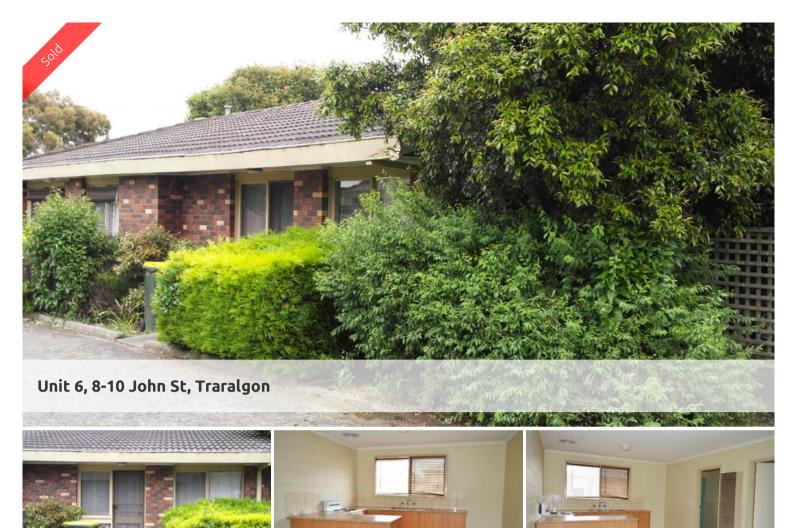

## PRICE SLASHED WITH A CHAINSAW

\* Very close in - walk to Plaza, shops and railway station

\* An enviable rental history with this unit over decades - or suit the owner occupier too

\* Unique as it offers a large rear yard area (approx 300 sq.m) with a steel garage included

- \* Currently leased at \$8,060pa to September 2019
- \* Fabulous location

The above information provided has been furnished to us by the vendor/s. We have not verified whether or not that information is accurate and do not have any belief in one way or the other in its accuracy. We do not accept any responsibility to any person for its accuracy and do no more than pass it on. All interested parties should make and rely upon their own inquiries in order to determine whether or not this information is in fact accurate.

1 🕅 1 🛱 1

Price Property Type Property ID SOLD for \$120,000 residential 1670