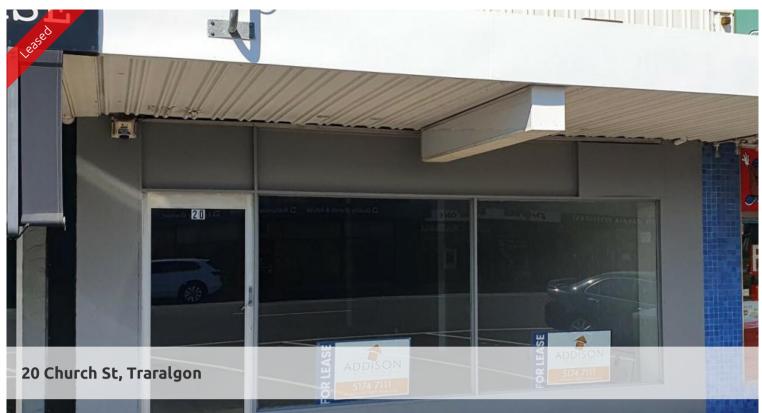

## BUSY TRAFFIC AREA - ADAPTABLE BUILDING

- \* Approximately 120 sq.m retail outlet, but also suitable for offices, consulting rooms and restaurant/cafe
- \* 2 on-site car parks included
- \* Climate control and if required a rear roller door; or door can be removed if not suitable
- \* No GST payable outgoings are approximately \$5,000
- \* Retail shop frontage

## **A** 2

**Price** \$25,100 + Outgoings

**Property Type** Commercial

**Property ID** 1650 **Office Area** 120 m2