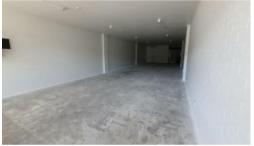

## BUSY TRAFFIC AREA - ADAPTABLE BUILDING

- \* Approximately 120 sq.m retail outlet, but also suitable for offices, consulting rooms and restaurant/cafe
- \* 2 on-site car parks included
- \* Climate control and if required a rear roller door; or door can be removed if not suitable
- \* No GST payable outgoings are approximately \$5,000
- \* Retail shop frontage