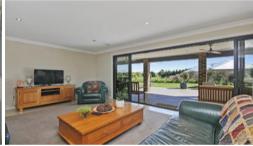

## 50 Mapleson Drive, Traralgon

## A MODERN CLASSIC ON ACREAGE - IN TOWN TOO

- \* 41 squares (382m2) under roof-line & only just 7 years old
- \* 1.03ha of land in the city & with all services including gas & sewerage
- ${}^{\star}$  A beautiful home from front door entry to the massive laundry at the rear
- \* Fabulous expansive living zones plus north-facing alfresco area
- \* Gorgeous & roomy master bedroom
- \* Loads of extras in this Craftsman built property
- \* <u>Best of Both Worlds</u> Acreage but still in town