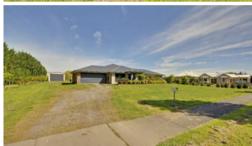

## 50 Mapleson Drive, Traralgon

## A MODERN CLASSIC ON ACREAGE - IN TOWN TOO

- \* 41 squares (382m2) under roof-line & only just 7 years old
- \* 1.03ha of land in the city & with all services including gas & sewerage
- ${}^{\star}$  A beautiful home from front door entry to the massive laundry at the rear
- \* Fabulous expansive living zones plus north-facing alfresco area
- \* Gorgeous & roomy master bedroom
- \* Loads of extras in this Craftsman built property
- \* <u>Best of Both Worlds</u> Acreage but still in town