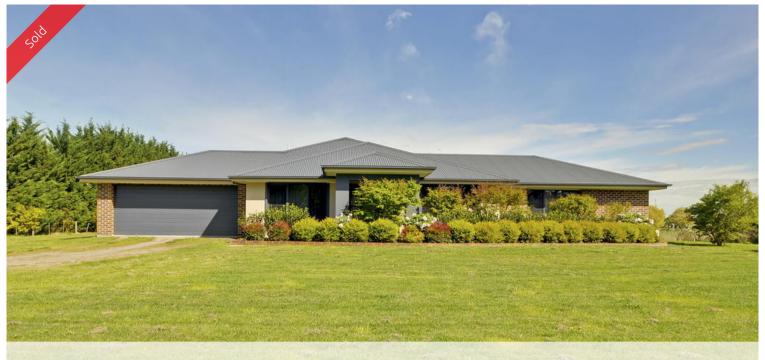

## 50 Mapleson Drive, Traralgon

## A MODERN CLASSIC ON ACREAGE - IN TOWN TOO

- \* 41 squares (382m2) under roof-line & only just 7 years old
- \* 1.03ha of land in the city & with all services including gas & sewerage
- ${}^{\star}$  A beautiful home from front door entry to the massive laundry at the rear
- \* Fabulous expansive living zones plus north-facing alfresco area
- \* Gorgeous & roomy master bedroom
- \* Loads of extras in this Craftsman built property
- \* <u>Best of Both Worlds</u> Acreage but still in town