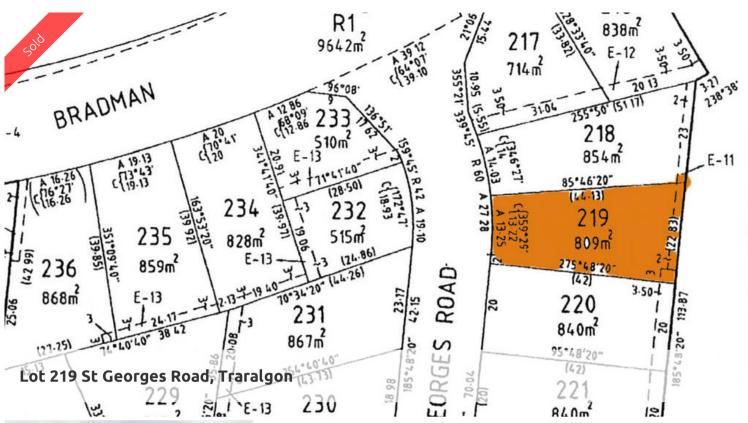

## THE VIEW FROM HERE

- \* Sherwood Park Lot of 809m2
- \* Sitting amidst modern prestigious homes & offering panoramic views
- \* Very, very popular residential area

The above information provided has been furnished to us by the vendor/s. We have not verified whether or not that information is accurate and do not have any belief in one way or the other in its accuracy. We do not accept any responsibility to any person for its accuracy and do no more than pass it on. All interested parties should make and rely upon their own inquiries in order to determine whether or not this information is in fact accurate.

Price SOLD for \$110,000

Property Type residential Property ID 1564 Land Area 809 m2