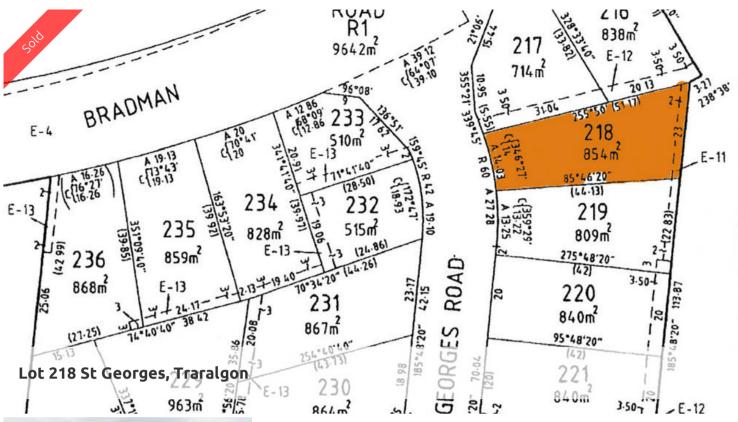

## THE VIEW FROM HERE

- \* Sherwood Park Lot of 854m2
- \* Sitting amidst modern prestigious homes & offering panoramic views
- \* Very, very popular residential area

The above information provided has been furnished to us by the vendor/s. We have not verified whether or not that information is accurate and do not have any belief in one way or the other in its accuracy. We do not accept any responsibility to any person for its accuracy and do no more than pass it on. All interested parties should make and rely upon their own inquiries in order to determine whether or not this information is in fact accurate.

Price SOLD for \$110,000
Property Type residential

Property Type resident Property ID 1563 Land Area 854 m2