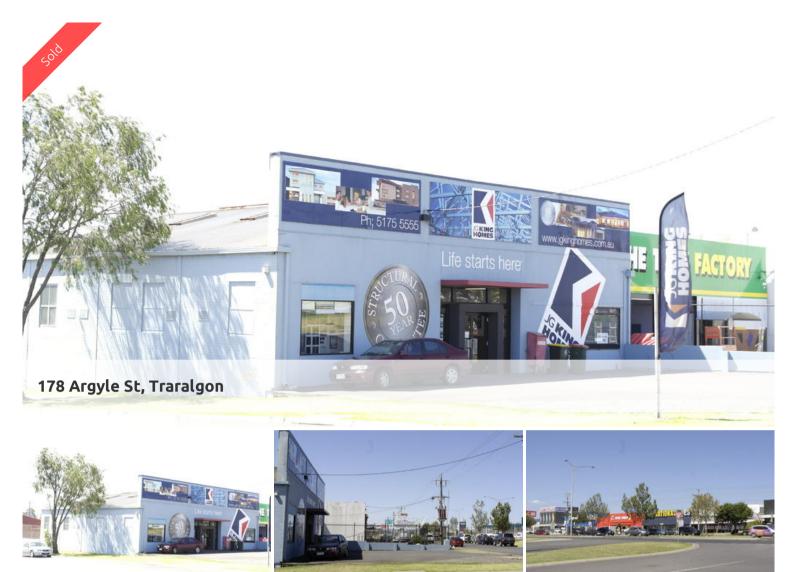

## PRICE REDUCED - DO YOU WANT PROMINENCE?

- \* Fabulous corner lot of 850m2
- \* Absolute Princes Highway Frontage
- \* Both on-site & service road car-parking
- \* Corner location with easy access
- \* Room at the rear to extend the existing building if required
- \* Awesome site with huge advertising/promotion areas

| Ргісе          | SOLD       |
|----------------|------------|
| Ргорегtу Туре  | commercial |
| Property ID    | 1555       |
| Land Area      | 850 m2     |
| Warehouse Area | 346 m2     |