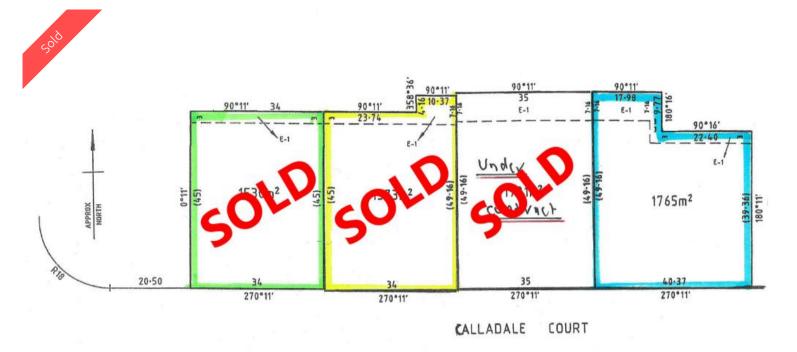

# 6-8 Calladale Court, Gormandale

#### **ENJOY THE VILLAGE LIFESTYLE**

- \* Only 1 left super-sized residential lots
- \* Walk to recreation & general store; school only half a kilometre away
- \* Less than 20 minutes to Traralgon; not much further to 90 Mile Beach & Port Albert
- \* Underground power & telephone connection; sealed road of course
- \* Fabulous community atmophere

### **1,700 m2**

Price SOLD for \$95,000
Property Type Residential
Property ID 1397
Land Area 1,700 m2