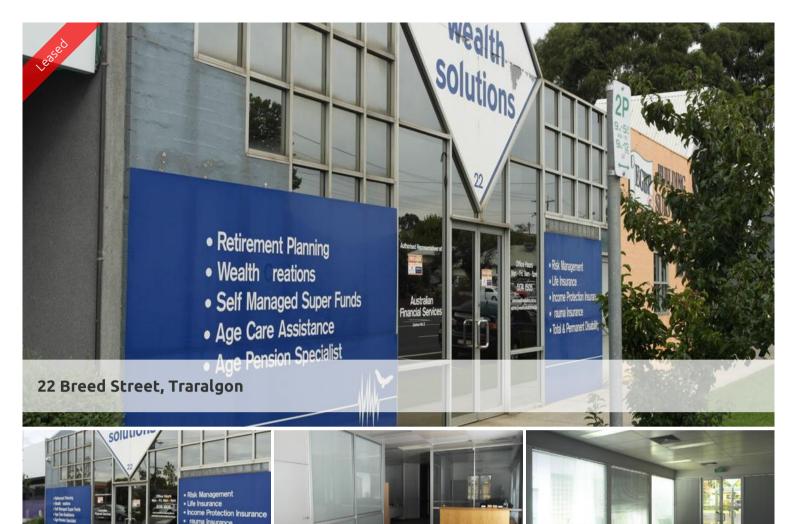

## **CLASSY OFFICE ACCOMMODATION**

- \* Approximately 230m2 plus an outdoor atrium
- \* 5 offices, boardroom, reception/waiting area
- \* Excellent commercial location
- \* Easy access to and from the nearby Princes Highway
- \* We highly recommend

Price \$32,400 + GST + Outgoings

**Property** commercial

**Type** commercia

Property ID 1280 Office Area 230 m2 Floor Area 230 m2