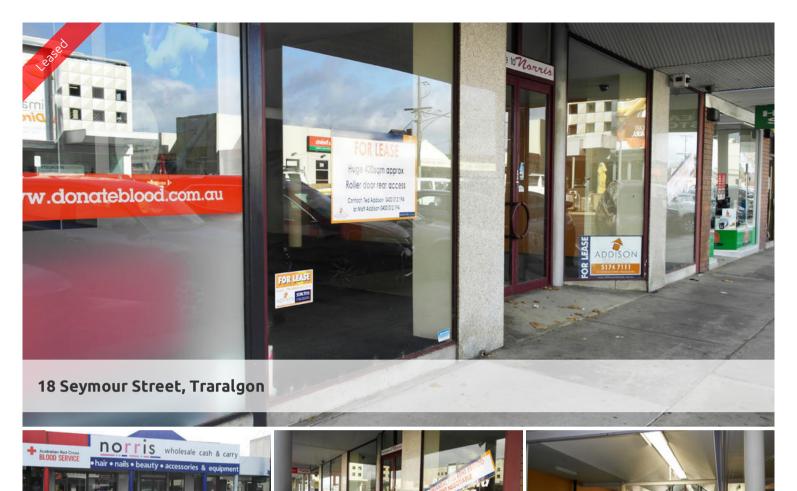

- \* Large retail outlet with roller door rear access
- \* Opposite Council's multi-storey car park and 100 metres to 3 banks
- \* Approximately 420sqm in size and with climate control naturally
- \* Very, very few of these larger than average shops available
- \* Big, bold & great location
- \* Roller-door rear access
- \* 5 year lease 1st year rent \$39,900 with annual \$10,000 increases to return to closer to market rent

Price \$39,900 + GST + Outgoings

**Property** commercial

Type

Property ID 1265

**Property ID** 1265 **Floor Area** 420 m2