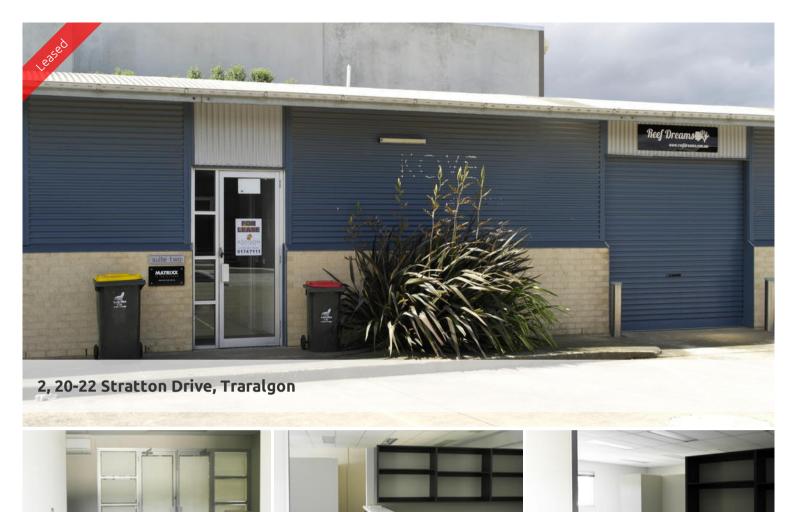

## **CURRENTLY USED HALF AND HALF**

- \* Versatile property in a gated compound
- \* Currently half used as a warehouse/workshop and half used as office, reception and display area
- \* Building size 160m2 with substantial on-site car parking
- \* Unisex toilet and shower included
- \* Remote gate access
- \* Real value for money here

Price \$14,500 + GST + Outgoings

**Property** commercial

Туре

Property ID 1021 Office Area 160 m2 Floor Area 160 m2