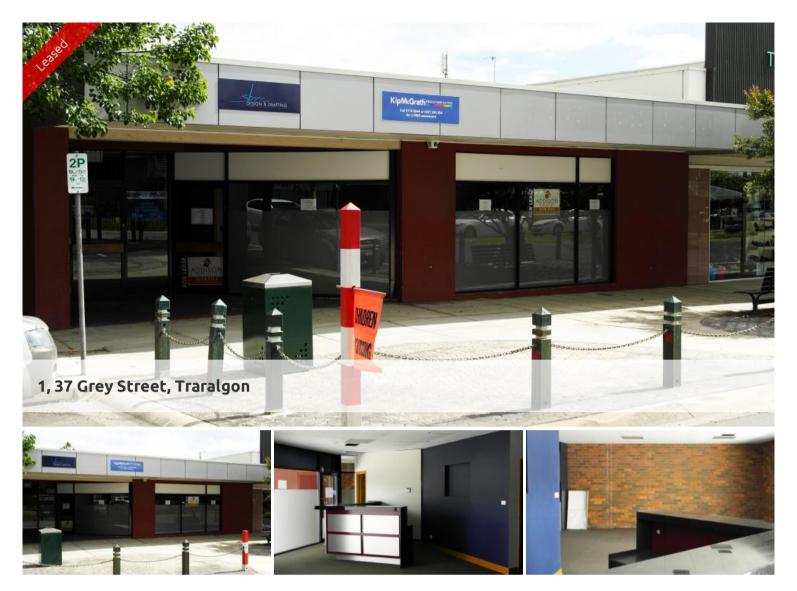

## VERY PROMINENT YET VERY ECONOMICAL

- \* Grey Street frontage opposite the school
- \* 90sqm clear usable space
- \* Climate control and evening security patrol included
- \* Council car park at rear
- \* Very competitive rental
- \* Inspect today

\$20,000 pa + GST + Outgoings

**Property** Commercial

Type

Property ID 1007 Office Area 90 m2 Floor Area 90 m2